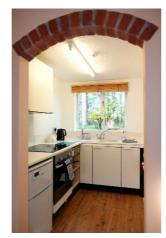

## The Garden Apartment

"Come with me by yourselves to a quiet place and get some rest."

Mark 6:31

Our freshly renovated apartment is now available for self-catering breaks.

Located at the rear of the main building, overlooking the walled garden and arranged over two floors, the accommodation is bright and spacious with a large twin bedroom with ensuite shower room, spacious living room and well equipped kitchen.

It is attractively furnished and the kitchen, although small, is well equipped with oven, hob, toaster, kettle, fridge and freezer. There is gas fired radiator central heating and ample parking, too.

The gardens are yours to explore with nearly two acres of varied landscapes, including a woodland walk, walled garden and natural meadow overlooking the River Waveney to open fields beyond and the Bath Hills as a distant backdrop. There is also a summerhouse from where our resident Kingfisher is occasionally spotted.