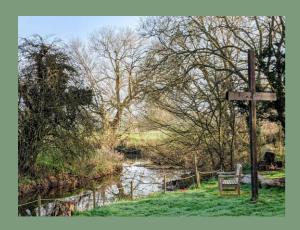

It is attractively furnished and the kitchen, although small, is well equipped with oven, hob, toaster, kettle, fridge and freezer. There is gas fired radiator central heating and ample parking, too.

The gardens are yours to explore with nearly two acres of varied landscapes, including a woodland walk, walled garden and natural meadow overlooking the River Waveney to open fields beyond and the Bath Hills as a distant backdrop. There is also a summerhouse from where our resident Kingfisher is occasionally spotted.