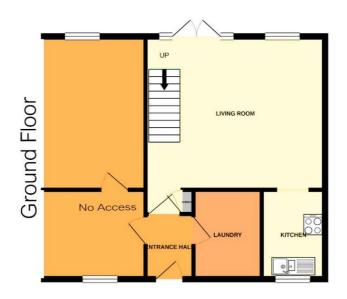

## The Garden Apartment

"Come with me by yourselves to a quiet place and get some rest."

Mark 6:31

Our freshly renovated apartment is now available for self-catering breaks.

Located at the rear of the main building, overlooking the walled garden and arranged over two floors, the accommodation is bright and spacious with a large twin bedroom with ensuite shower room, spacious living room and well equipped kitchen.

It is attractively furnished and the kitchen, although small, is well equipped with oven, hob, toaster, kettle, fridge and freezer. There is gas fired radiator central heating and ample parking, too.

The gardens are yours to explore with nearly two acres of varied landscapes, including a woodland walk, walled garden and natural meadow overlooking the River Waveney to open fields beyond and the Bath Hills as a distant backdrop. There is also a summerhouse from where our resident Kingfisher is occasionally spotted.