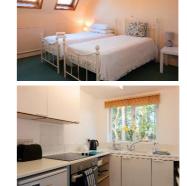

## The Garden Apartment

"Come with me by yourselves to a quiet place and get some rest."

Mark 6:31

Our freshly renovated apartment is now available for self-catering breaks.

Located at the rear of the main building, overlooking the walled garden and arranged over two floors, the accommodation is bright and spacious with a large twin bedroom with ensuite shower room, spacious living room and well equipped kitchen.

It is attractively furnished and the kitchen, although small, is well equipped with oven, hob, toaster, kettle, fridge and freezer. There is gas fired radiator central heating and ample parking, too.

The gardens are yours to explore with nearly two acres of varied landscapes, including a woodland walk, walled garden and natural meadow overlooking the River Waveney to open fields beyond and the Bath Hills as a distant backdrop. There is also a summerhouse from where our resident Kingfisher is occasionally spotted.