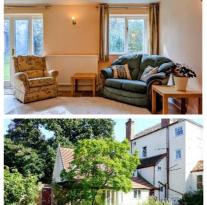

## The Garden Apartment

"Come with me by yourselves to a quiet place and get some rest."

Mark 6:31

Our freshly renovated apartment is now available for self-catering breaks.

Located at the rear of the main building, overlooking the walled garden and arranged over two floors, the accommodation is bright and spacious with a large twin bedroom with ensuite shower room, spacious living room and well equipped kitchen.

It is attractively furnished and the kitchen, although small, is well equipped with oven, hob, toaster, kettle, fridge and freezer. There is gas fired radiator central heating and ample parking, too.

The gardens are yours to explore with nearly two acres of varied landscapes, including a woodland walk, walled garden and natural meadow overlooking the River Waveney to open fields beyond and the Bath Hills as a distant backdrop. There is also a summerhouse from where our resident Kingfisher is occasionally spotted.