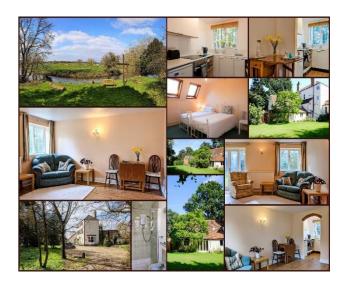

## The Garden Apartment

"Come with me by yourselves to a quiet place and get some rest."

Mark 6:31

Our freshly renovated apartment is now available for self-catering breaks.

Located at the rear of the main building, overlooking the walled garden and arranged over two floors, the accommodation is bright and spacious with a large twin bedroom with ensuite shower room, spacious living room and well equipped kitchen.

It is attractively furnished and the kitchen, although small, is well equipped with oven, hob, toaster, kettle, fridge and freezer. There is gas fired radiator central heating and ample parking, too.

The gardens are yours to explore with nearly two acres of varied landscapes, including a woodland walk, walled garden and natural meadow overlooking the River Waveney to open fields beyond and the Bath Hills as a distant backdrop. There is also a summerhouse from where our resident Kingfisher is occasionally spotted.