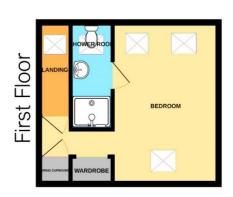

## The Garden Apartment

"Come with me by yourselves to a quiet place and get some rest."

Mark 6:31

Our freshly renovated apartment is now available for self-catering breaks.

Located at the rear of the main building, overlooking the walled garden and arranged over two floors, the accommodation is bright and spacious with a large twin bedroom with ensuite shower room, spacious living room and well equipped kitchen.

It is attractively furnished and the kitchen, although small, is well equipped with oven, hob, toaster, kettle, fridge and freezer. There is gas fired radiator central heating and ample parking, too.

The gardens are yours to explore with nearly two acres of varied landscapes, including a woodland walk, walled garden and natural meadow overlooking the River Waveney to open fields beyond and the Bath Hills as a distant backdrop. There is also a summerhouse from where our resident Kingfisher is occasionally spotted.